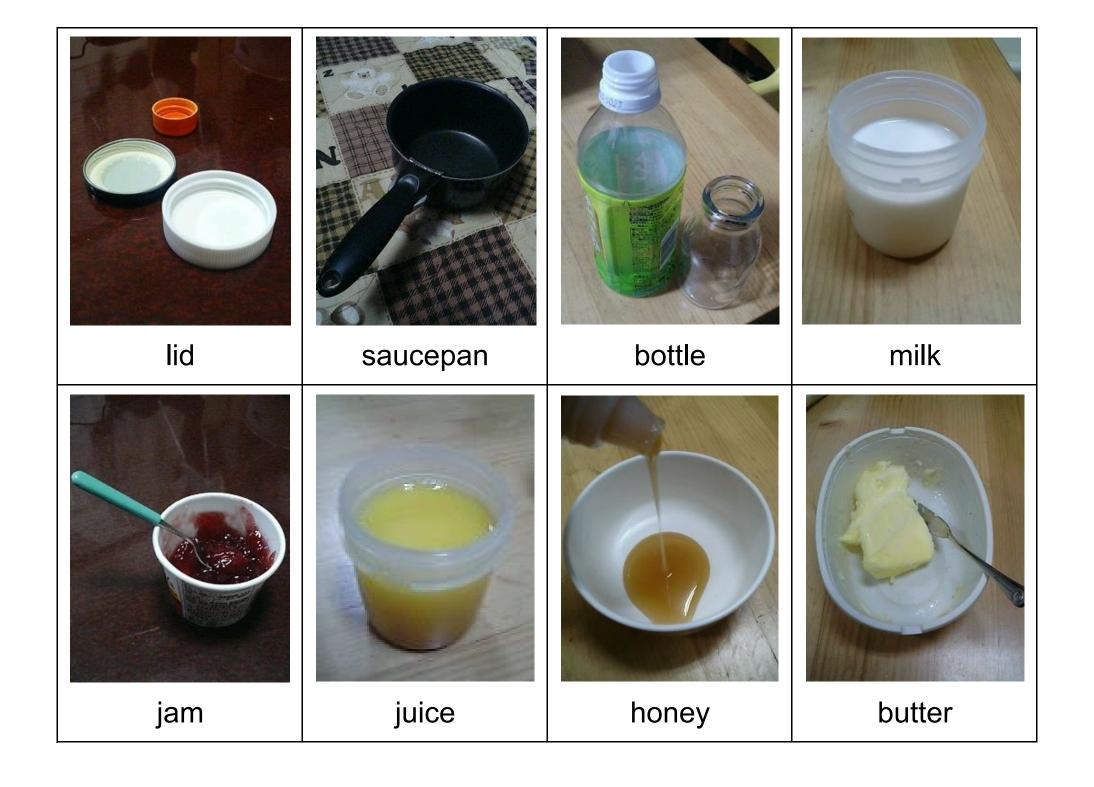

| What do you use to cover a container, cup or box?  It is a lid.                   | What is deep, and a cooking pan with one long handle and a lid?  It is a saucepan. | What container is used for storing drinks and liquids?  It is a bottle. | What does a cow produce?  It is milk.                   |
|-----------------------------------------------------------------------------------|------------------------------------------------------------------------------------|-------------------------------------------------------------------------|---------------------------------------------------------|
| lid                                                                               | saucepan                                                                           | bottle                                                                  | milk                                                    |
| What kind of sweet food is made from fruits that you spread on bread?  It is jam. | What kind of drink that squeezes out of a fruit?  It is juice.                     | What is sweet, and sticky syrup made by bees? It is honey.              | What is yellow fatty food made by cream?  It is butter. |
| jam                                                                               | juice                                                                              | honey                                                                   | butter                                                  |