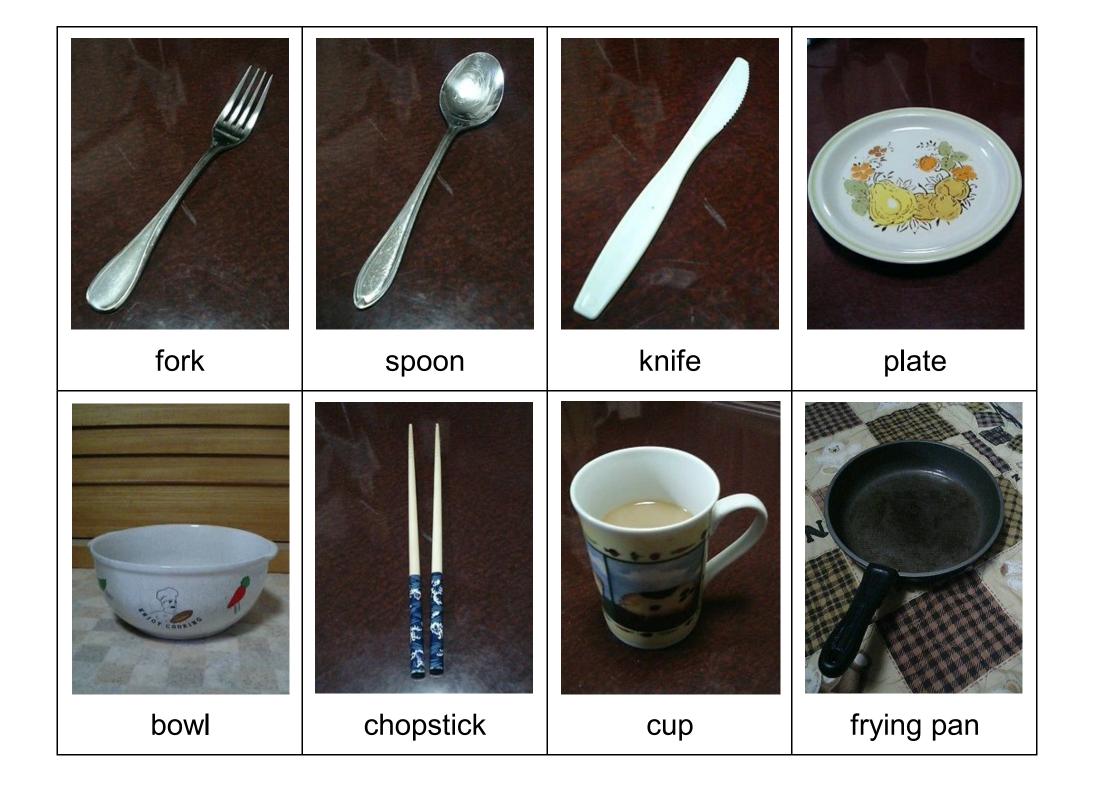

| What do you use to pick up and eat pasta?  I use a fork. | What do you use to eat soup? I use a spoon.                     | What tool has a sharp blade and used cutting?  It is a knife. | What is flat and you can put food on?  It is a plate.               |
|----------------------------------------------------------|-----------------------------------------------------------------|---------------------------------------------------------------|---------------------------------------------------------------------|
| fork                                                     | spoon                                                           | knife                                                         | plate                                                               |
| What is deep,round to put food in?  It is a bowl.        | What is thin and long pick up and eat food?  It is a chopstick. | What do you use to drink coffee or tea?  I use a cup.         | What is wide,flat and metal that has a handle?  It is a frying pan. |
| bowl                                                     | chopstick                                                       | cup                                                           | frying pan                                                          |